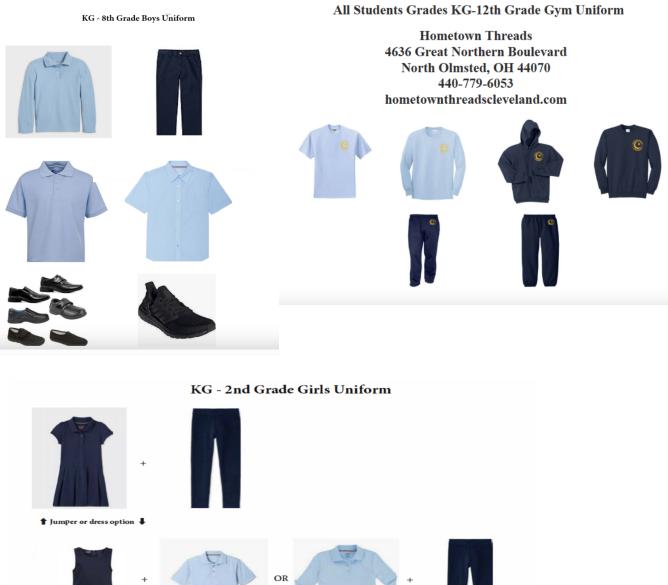

 Telephone: (216) 676-5006ex3
 Fax: (216) 712-6907

Al Ihsan School of Excellence

| Uniform Specifications                                                                                                                                                                                               |                                                                                                                                                         |  |
|----------------------------------------------------------------------------------------------------------------------------------------------------------------------------------------------------------------------|---------------------------------------------------------------------------------------------------------------------------------------------------------|--|
| Girls Uniform                                                                                                                                                                                                        | Boys Uniform                                                                                                                                            |  |
| Navy blue jumper or Navy blue short-sleeve tennis<br>dress (must be long enough to pass the knees)                                                                                                                   | Navy blue trousers                                                                                                                                      |  |
| Light blue polo or button down shirt under jumper (short or long sleeves)                                                                                                                                            | Light blue shirt (Oxford or Polo style only)                                                                                                            |  |
| Navy blue sweater (button or zipper) for climate control<br>or covering arms                                                                                                                                         | Navy blue sweater (button or zipper) for climate control or covering arms                                                                               |  |
| Sweaters and sweatshirts with the school logo can be<br>purchased from Hometown Threads in North Olmsted<br>and online at <u>hometownthreadscleveland.com</u>                                                        | Sweaters and sweatshirts with the school logo can be purchased from Hometown Threads in North Olmsted and online at <u>hometownthreadscleveland.com</u> |  |
| Navy blue pants only under jumper<br>Navy blue leggings are optional (no tights)                                                                                                                                     | Simple thobe (Islamic Attire) on Fridays UNIFORM<br>REQUIRED UNDERNEATH                                                                                 |  |
| 2 piece solid white Al-Amira style hijab only (no exceptions) * <b>for salaah only</b> *                                                                                                                             | No jeans, sweat pants, athletic pants, tight pants, hoodies, hats, shorts, or t-shirts (without collar) are allowed during school hours.                |  |
| No jeans, sweat pants, athletic pants, tight pants,<br>hoodies, hats, or t-shirts (without collar) are allowed<br>during school hours.                                                                               | Boys are not allowed to have long hair<br>(please keep hair at ear level and above neckline no<br>longer than 1 inch long all roughly the same length)  |  |
|                                                                                                                                                                                                                      | Fancy hairstyles or hair designs are unacceptable at<br>Al Ihsan School.                                                                                |  |
| No long skirts, short skirts, or skorts are allowed                                                                                                                                                                  | No hair color                                                                                                                                           |  |
| <b>GYM UNIFORM</b><br>Shirts and gym pants with the school logo are mandatory for all students to participate in gym<br>class.<br>Gym uniforms can be purchased from Hometown Threads in North Olmsted and online at |                                                                                                                                                         |  |
| hometownthreadscleveland.com                                                                                                                                                                                         |                                                                                                                                                         |  |