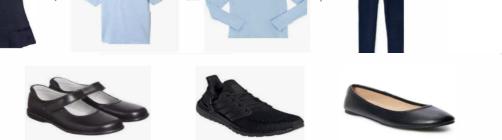

 Telephone: (216) 676-5006ex3
 Fax: (216) 712-6907

Al Ihsan School of Excellence

| Uniform Specifications                                                                                                                                                                                               |                                                                                                                                                         |  |
|----------------------------------------------------------------------------------------------------------------------------------------------------------------------------------------------------------------------|---------------------------------------------------------------------------------------------------------------------------------------------------------|--|
| Girls Uniform                                                                                                                                                                                                        | Boys Uniform                                                                                                                                            |  |
| Navy blue jumper or Navy blue short-sleeve tennis<br>dress (must be long enough to pass the knees)                                                                                                                   | Navy blue trousers                                                                                                                                      |  |
| Light blue polo or button down shirt under jumper (short or long sleeves)                                                                                                                                            | Light blue shirt (Oxford or Polo style only)                                                                                                            |  |
| Navy blue sweater (button or zipper) for climate control<br>or covering arms                                                                                                                                         | Navy blue sweater (button or zipper) for climate control or covering arms                                                                               |  |
| Sweaters and sweatshirts with the school logo can be<br>purchased from Hometown Threads in North Olmsted<br>and online at <u>hometownthreadscleveland.com</u>                                                        | Sweaters and sweatshirts with the school logo can be purchased from Hometown Threads in North Olmsted and online at <u>hometownthreadscleveland.com</u> |  |
| Navy blue pants only under jumper<br>Navy blue leggings are optional (no tights)                                                                                                                                     | Simple thobe (Islamic Attire) on Fridays UNIFORM<br>REQUIRED UNDERNEATH                                                                                 |  |
| 2 piece solid white Al-Amira style hijab only (no exceptions) * <b>for salaah only</b> *                                                                                                                             | No jeans, sweat pants, athletic pants, tight pants, hoodies, hats, shorts, or t-shirts (without collar) are allowed during school hours.                |  |
| No jeans, sweat pants, athletic pants, tight pants,<br>hoodies, hats, or t-shirts (without collar) are allowed<br>during school hours.                                                                               | Boys are not allowed to have long hair<br>(please keep hair at ear level and above neckline no<br>longer than 1 inch long all roughly the same length)  |  |
|                                                                                                                                                                                                                      | Fancy hairstyles or hair designs are unacceptable at<br>Al Ihsan School.                                                                                |  |
| No long skirts, short skirts, or skorts are allowed                                                                                                                                                                  | No hair color                                                                                                                                           |  |
| <b>GYM UNIFORM</b><br>Shirts and gym pants with the school logo are mandatory for all students to participate in gym<br>class.<br>Gym uniforms can be purchased from Hometown Threads in North Olmsted and online at |                                                                                                                                                         |  |
| hometownthreadscleveland.com                                                                                                                                                                                         |                                                                                                                                                         |  |