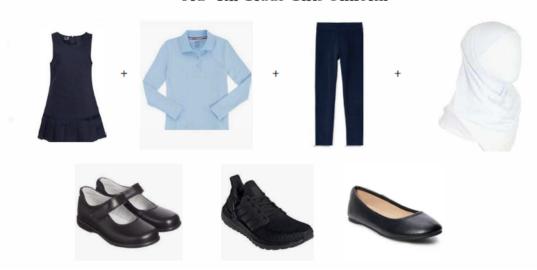

#### 3rd -4th Grade Girls Uniform

4600 Rocky River Drive 6055 W. 130<sup>th</sup> Street 6055 W. 130th Street (Plaza) Cleveland, OH 44135 Parma, OH 44130 Parma, OH 44130

Telephone: (216) 676-5006ex1 Fax: (216) 676-2777 Telephone: (216) 676-5006ex2 Fax: (440) 799-4876 Telephone: (216) 676-5006ex3 Fax: (216) 712-6907

#### Al Ihsan School of Excellence

| Uniform Specifications                                                                                                                           |                                                                                                                                                                                                                         |  |
|--------------------------------------------------------------------------------------------------------------------------------------------------|-------------------------------------------------------------------------------------------------------------------------------------------------------------------------------------------------------------------------|--|
| Girls Uniform                                                                                                                                    | Boys Uniform                                                                                                                                                                                                            |  |
| White 2 piece Hijab  Hair must be pulled back or tied back under hijab                                                                           | Navy blue trousers                                                                                                                                                                                                      |  |
| Navy blue jumper (must be long enough to pass the knees)                                                                                         | Light blue shirt (Oxford or Polo style only)                                                                                                                                                                            |  |
| Light blue polo or button down shirt under jumper (long sleeve unless wearing a sweater)                                                         | Navy blue sweater (button or zipper) for climate control or covering arms                                                                                                                                               |  |
|                                                                                                                                                  | Sweaters and sweatshirts with the school logo can be purchased from Hometown Threads in North Olmsted and online at <a href="https://www.hometownthreadscleveland.com">hometownthreadscleveland.com</a>                 |  |
| Navy blue pants only under jumper (no tights)                                                                                                    | Simple thobe (Islamic Attire) on Fridays UNIFORM REQUIRED UNDERNEATH                                                                                                                                                    |  |
| Navy blue sweater (button or zipper) for climate control or covering arms                                                                        | No jeans, sweat pants, athletic pants, tight pants, hoodies, hats, shorts, or t-shirts (without collar) are allowed during school hours.                                                                                |  |
| Sweaters and sweatshirts with the school logo can be purchased from Hometown Threads in North Olmsted and online at hometownthreadscleveland.com |                                                                                                                                                                                                                         |  |
| No jeans, sweat pants, athletic pants, tight pants, hoodies, hats, or t-shirts (without collar) are allowed during school hours.                 | Boys are not allowed to have long hair (please keep hair at ear level and above neckline no longer than 1 inch long all roughly the same length)  Fancy hairstyles or hair designs are unacceptable at Al Ihsan School. |  |
| No long skirts, short skirts, or skorts are allowed                                                                                              | No hair color                                                                                                                                                                                                           |  |