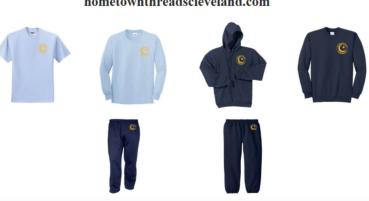

### All Students Grades KG-12th Grade Gym Uniform

**Hometown Threads** 4636 Great Northern Boulevard North Olmsted, OH 44070 440-779-6053

hometown thread sclevel and. com

#### **GYM UNIFORM**

Shirts and gym pants with the school logo are mandatory for all students to participate in gym class. Gym uniforms can be purchased from Hometown Threads in North Olmsted and online at <a href="https://hometownthreadscleveland.com">hometownthreadscleveland.com</a>