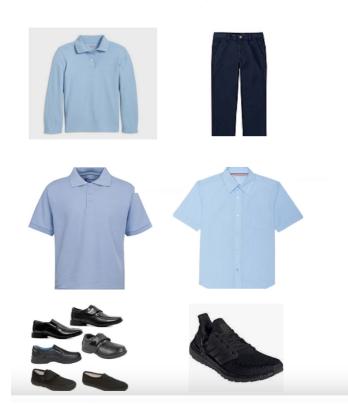

#### KG - 8th Grade Boys Uniform

#### Al Ihsan School of Excellence

| Uniform Specifications                                                                                                                           |                                                                                                                                                                                                                         |  |
|--------------------------------------------------------------------------------------------------------------------------------------------------|-------------------------------------------------------------------------------------------------------------------------------------------------------------------------------------------------------------------------|--|
| Girls Uniform                                                                                                                                    | Boys Uniform                                                                                                                                                                                                            |  |
| White 2 piece Hijab  Hair must be pulled back or tied back under hijab                                                                           | Navy blue trousers                                                                                                                                                                                                      |  |
| Navy blue jumper (must be long enough to pass the knees)                                                                                         | Light blue shirt (Oxford or Polo style only)                                                                                                                                                                            |  |
| Light blue polo or button down shirt under jumper (long sleeve unless wearing a sweater)                                                         | Navy blue sweater (button or zipper) for climate control or covering arms                                                                                                                                               |  |
|                                                                                                                                                  | Sweaters and sweatshirts with the school logo can be purchased from Hometown Threads in North Olmsted and online at <a href="https://www.hometownthreadscleveland.com">hometownthreadscleveland.com</a>                 |  |
| Navy blue pants only under jumper (no tights)                                                                                                    | Simple thobe (Islamic Attire) on Fridays UNIFORM REQUIRED UNDERNEATH                                                                                                                                                    |  |
| Navy blue sweater (button or zipper) for climate control or covering arms                                                                        | No jeans, sweat pants, athletic pants, tight pants, hoodies, hats, shorts, or t-shirts (without collar) are allowed during school hours.                                                                                |  |
| Sweaters and sweatshirts with the school logo can be purchased from Hometown Threads in North Olmsted and online at hometownthreadscleveland.com |                                                                                                                                                                                                                         |  |
| No jeans, sweat pants, athletic pants, tight pants, hoodies, hats, or t-shirts (without collar) are allowed during school hours.                 | Boys are not allowed to have long hair (please keep hair at ear level and above neckline no longer than 1 inch long all roughly the same length)  Fancy hairstyles or hair designs are unacceptable at Al Ihsan School. |  |
| No long skirts, short skirts, or skorts are allowed                                                                                              | No hair color                                                                                                                                                                                                           |  |