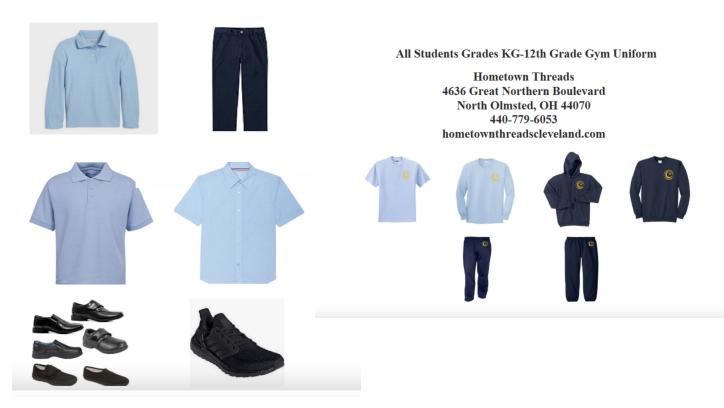

Al Ihsan School of Excellence

| Uniform Specifications                                                                                                                                                                                                                        |                                                                                                                                                                                                                                               |  |
|-----------------------------------------------------------------------------------------------------------------------------------------------------------------------------------------------------------------------------------------------|-----------------------------------------------------------------------------------------------------------------------------------------------------------------------------------------------------------------------------------------------|--|
| Girls Uniform                                                                                                                                                                                                                                 | Boys Uniform                                                                                                                                                                                                                                  |  |
| White 2 piece Hijab<br>Hair must be pulled back or tied back under hijab                                                                                                                                                                      | Navy blue trousers                                                                                                                                                                                                                            |  |
| Navy blue jumper<br>(must be long enough to pass the knees)                                                                                                                                                                                   | Light blue shirt (Oxford or Polo style only)                                                                                                                                                                                                  |  |
| Light blue polo or button down shirt under jumper<br>(long sleeve unless wearing a sweater)                                                                                                                                                   | Navy blue sweater (button or zipper) for climate control or<br>covering arms<br>Sweaters and sweatshirts with the school logo can be<br>purchased from Hometown Threads in North Olmsted<br>and online at <u>hometownthreadscleveland.com</u> |  |
| Navy blue pants only under jumper (no tights)                                                                                                                                                                                                 | Simple thobe (Islamic Attire) on Fridays UNIFORM<br>REQUIRED UNDERNEATH                                                                                                                                                                       |  |
| Navy blue sweater (button or zipper) for climate control<br>or covering arms<br>Sweaters and sweatshirts with the school logo can be<br>purchased from Hometown Threads in North Olmsted<br>and online at <u>hometownthreadscleveland.com</u> | No jeans, sweat pants, athletic pants, tight pants, hoodies, hats, shorts, or t-shirts (without collar) are allowed during school hours.                                                                                                      |  |
| No jeans, sweat pants, athletic pants, tight pants,<br>hoodies, hats, or t-shirts (without collar) are allowed<br>during school hours.                                                                                                        | Boys are not allowed to have long hair<br>(please keep hair at ear level and above neckline no<br>longer than 1 inch long all roughly the same length)<br>Fancy hairstyles or hair designs are unacceptable at<br>Al Ihsan School.            |  |
| No long skirts, short skirts, or skorts are allowed                                                                                                                                                                                           | No hair color                                                                                                                                                                                                                                 |  |
| GYM UNIFORM<br>Shirts and gym pants with the school logo are mandatory for all students to participate in gym class.                                                                                                                          |                                                                                                                                                                                                                                               |  |

Gym uniforms can be purchased from Hometown Threads in North Olmsted and online at hometownthreadscleveland.com

4600 Rocky River Drive 6055 W. 130<sup>th</sup> Street 6055 W. 130<sup>th</sup> Street (Plaza)

Cleveland, OH 44135 Parma, OH 44130 Parma, OH 44130

Telephone: (216) 676-5006 ex1 Fax: (216) 676-2777 Telephone: (216) 676-5006 ex2 Telephone: (216) 676-5006 ex3

Fax: (440) 799-4876 Fax: (216) 712-6907

KG - 8th Grade Boys Uniform