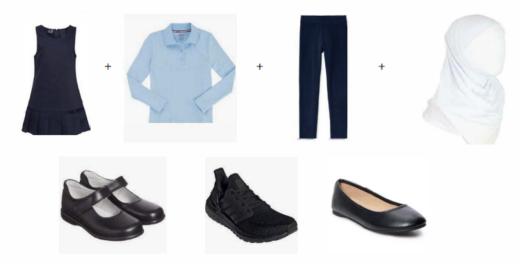

Al Ihsan School of Excellence

| Uniform Specifications                                                                                                                                                                                                                        |                                                                                                                                                                                                                                               |  |
|-----------------------------------------------------------------------------------------------------------------------------------------------------------------------------------------------------------------------------------------------|-----------------------------------------------------------------------------------------------------------------------------------------------------------------------------------------------------------------------------------------------|--|
| Girls Uniform                                                                                                                                                                                                                                 | Boys Uniform                                                                                                                                                                                                                                  |  |
| White 2 piece Hijab<br>Hair must be pulled back or tied back under hijab                                                                                                                                                                      | Navy blue trousers                                                                                                                                                                                                                            |  |
| Navy blue jumper<br>(must be long enough to pass the knees)                                                                                                                                                                                   | Light blue shirt (Oxford or Polo style only)                                                                                                                                                                                                  |  |
| Light blue polo or button down shirt under jumper<br>(long sleeve unless wearing a sweater)                                                                                                                                                   | Navy blue sweater (button or zipper) for climate control or<br>covering arms<br>Sweaters and sweatshirts with the school logo can be<br>purchased from Hometown Threads in North Olmsted<br>and online at <u>hometownthreadscleveland.com</u> |  |
| Navy blue pants only under jumper (no tights)                                                                                                                                                                                                 | Simple thobe (Islamic Attire) on Fridays UNIFORM<br>REQUIRED UNDERNEATH                                                                                                                                                                       |  |
| Navy blue sweater (button or zipper) for climate control<br>or covering arms<br>Sweaters and sweatshirts with the school logo can be<br>purchased from Hometown Threads in North Olmsted<br>and online at <u>hometownthreadscleveland.com</u> | No jeans, sweat pants, athletic pants, tight pants, hoodies, hats, shorts, or t-shirts (without collar) are allowed during school hours.                                                                                                      |  |
| No jeans, sweat pants, athletic pants, tight pants,<br>hoodies, hats, or t-shirts (without collar) are allowed<br>during school hours.                                                                                                        | Boys are not allowed to have long hair<br>(please keep hair at ear level and above neckline no<br>longer than 1 inch long all roughly the same length)<br>Fancy hairstyles or hair designs are unacceptable at<br>Al Ihsan School.            |  |
| No long skirts, short skirts, or skorts are allowed                                                                                                                                                                                           | No hair color                                                                                                                                                                                                                                 |  |
| GYM UNIFORM<br>Shirts and gym pants with the school logo are mandatory for all students to participate in gym class.                                                                                                                          |                                                                                                                                                                                                                                               |  |

## 3rd -4th Grade Girls Uniform

4600 Rocky River Drive 6055 W. 130<sup>th</sup> Street 6055 W. 130<sup>th</sup> Street (Plaza) Cleveland, OH 44135 Parma, OH 44130 Parma, OH 44130 Telephone: (216) 676-5006 ex1FaTelephone: (216) 676-5006 ex2FaTelephone: (216) 676-5006 ex3Fa